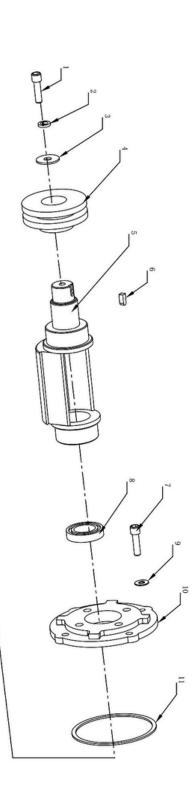

TITUS 70KG

Figure 2

| PARTS LIST |                      |               |          |  |  |
|------------|----------------------|---------------|----------|--|--|
| No.        | Description          | Specification | Quantity |  |  |
| 1          | Inner Hexagon bolt   | M10*25        | 1рс      |  |  |
| 2          | Spring Gasket        | Ø10           | 1pc      |  |  |
| 3          | Enlarged Flat Gasket | Ø10*35        | 1рс      |  |  |
| 4          | Pulley               |               | 1рс      |  |  |
| 5          | Eccentric Shaft      |               | 1рс      |  |  |
| 6          | Кеу                  | 8*20          | 1рс      |  |  |
| 7          | Inner Hexagon bolt   | M8*20         | 4pcs     |  |  |
| 8          | Oil Seal             | 35*48*10      | 1рс      |  |  |
| 9          | Spring Gasket        | Ø8            | 4pcs     |  |  |
| 10         | Case Cover(Pulley)   |               | 1рс      |  |  |
| 11         | "O"Ring              | 100*3.1       | 1pc      |  |  |
| 12         | Bearing              | 6211          | 1рс      |  |  |
| 13         | Vibrating Case       |               | 1рс      |  |  |
| 14         | Copper Gasket        | Ø12           | 1рс      |  |  |
| 15         | Oil Drainage Bolt    | M12           | 1рс      |  |  |
| 16         | Bearing              | 6211          | 1рс      |  |  |
| 17         | "O"Ring              | 100*3.1       | 1рс      |  |  |
| 18         | Case Cover(shut-off) |               | 1рс      |  |  |
| 19         | Spring Gasket        | Ø8            | 4pcs     |  |  |
| 20         | Inner Hexagon bolt   | M8*20         | 4pcs     |  |  |