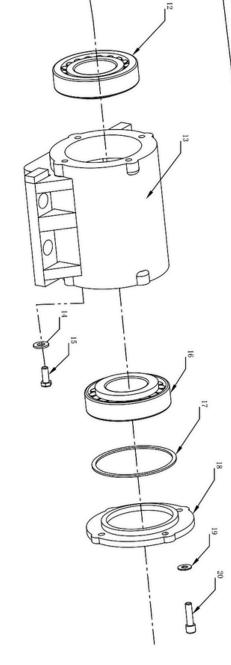

TITUS 70KG

Figure 2

| PARTS LIST |                      |               |          |  |  |
|------------|----------------------|---------------|----------|--|--|
| No.        | Description          | Specification | Quantity |  |  |
| 1          | Inner Hexagon bolt   | M10*25        | 1рс      |  |  |
| 2          | Spring Gasket        | Ø10           | 1pc      |  |  |
| 3          | Enlarged Flat Gasket | Ø10*35        | 1рс      |  |  |
| 4          | Pulley               |               | 1рс      |  |  |
| 5          | Eccentric Shaft      |               | 1рс      |  |  |
| 6          | Кеу                  | 8*20          | 1рс      |  |  |
| 7          | Inner Hexagon bolt   | M8*20         | 4pcs     |  |  |
| 8          | Oil Seal             | 35*48*10      | 1рс      |  |  |
| 9          | Spring Gasket        | Ø8            | 4pcs     |  |  |
| 10         | Case Cover(Pulley)   |               | 1рс      |  |  |
| 11         | "O"Ring              | 100*3.1       | 1pc      |  |  |
| 12         | Bearing              | 6211          | 1рс      |  |  |
| 13         | Vibrating Case       |               | 1рс      |  |  |
| 14         | Copper Gasket        | Ø12           | 1рс      |  |  |
| 15         | Oil Drainage Bolt    | M12           | 1рс      |  |  |
| 16         | Bearing              | 6211          | 1рс      |  |  |
| 17         | "O"Ring              | 100*3.1       | 1рс      |  |  |
| 18         | Case Cover(shut-off) |               | 1рс      |  |  |
| 19         | Spring Gasket        | Ø8            | 4pcs     |  |  |
| 20         | Inner Hexagon bolt   | M8*20         | 4pcs     |  |  |