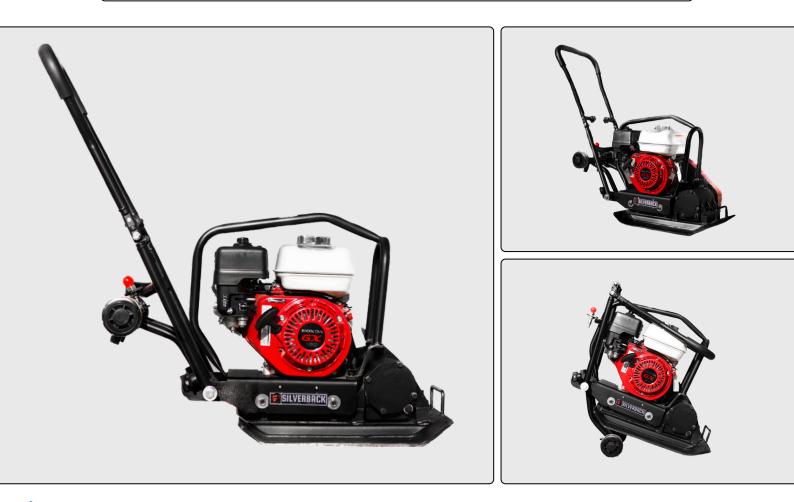

# TITUS 70KG

**NEW ERA OF COMPACTION** 

FORWARD PLATE COMPACTOR

## **SILVERBACK Machinery and Power Equipment.**

Pioneering the future of compaction, we pride ourselves on introducing groundbreaking technologies that redefine the very essence of power in our machinery. Experience a new era where strength meets innovation, setting your projects on a path to perfection.