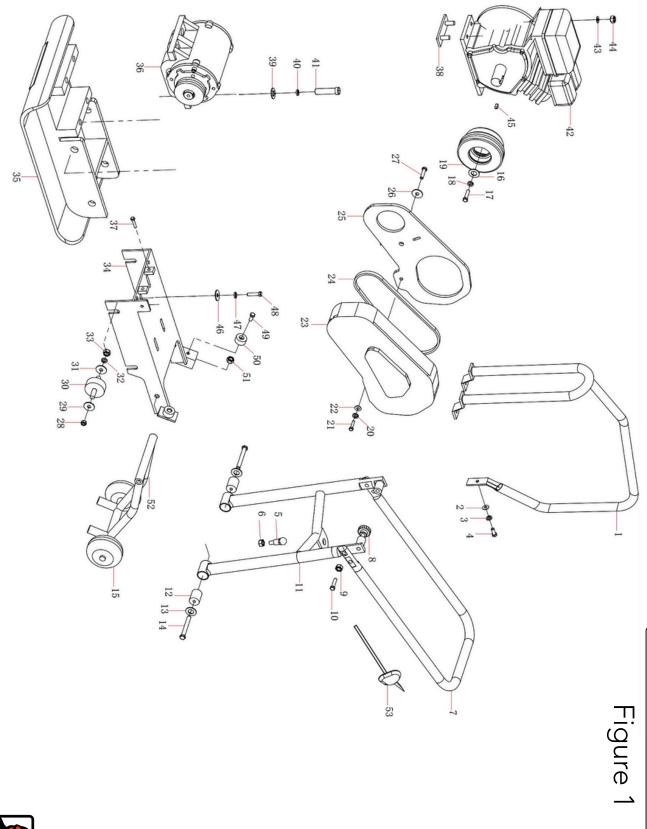

# PARTS MANUAL

FORCE OF NATURE

**TITUS 70KG** 

| PARTS LIST |                       |               |          |  |  |
|------------|-----------------------|---------------|----------|--|--|
| No.        | Description           | Specification | Quantity |  |  |
| 1          | Protective Frame      |               | 1рс      |  |  |
| 2          | Flat Gasket           | Ø8            | 1рс      |  |  |
| 3          | Spring Gasket         | Ø8            | 1рс      |  |  |
| 4          | External hexagon bolt | M8*25         | 1рс      |  |  |
| 5          | Knob Handle           |               | 1рс      |  |  |
| 5          | Nut                   | M20           | 1рс      |  |  |
| 7          | Upper handle          |               | 1рс      |  |  |
| 8          | Plum Blossom Nut      | M10           | 2pcs     |  |  |
| 9          | Locked Nut            | M10           | 2pcs     |  |  |
| 10         | Flange Bolt           | M10*35        | 2pcs     |  |  |
| 11         | Lower handle          |               | 1рс      |  |  |
| 12         | Handle gluesheath     | 25*43         | 2pcs     |  |  |
| 13         | Enlarged Flat Gasket  | Ø12*35        | 2pcs     |  |  |
| 14         | Outside Bolt          | M12*80        | 2pcs     |  |  |
| 15         | Wheel                 |               | 2pcs     |  |  |
| 16         | Conical Gasket        | M8*30         | 1pc      |  |  |
| 17         | Outside Bolt          | M8*30         | 1рс      |  |  |
| 18         | Spring Gasket         | Ø8            | 1pc      |  |  |
| 19         | Clutch Assembly       |               | 1set     |  |  |
| 20         | Spring Gasket         | Ø8            | 1рс      |  |  |
| 21         | Outside Bolt          | M8*35         | 1рс      |  |  |
| 22         | Flat Gasket           | Ø8            | 1рс      |  |  |
| 23         | Belt Cover            |               | 1рс      |  |  |
| 24         | Belt                  | B-762         | 1pc      |  |  |
| 25         | Dust-prevent plate    |               | 1рс      |  |  |
| 26         | Enlarged Flat Gasket  | Ø8*30         | 1pc      |  |  |
| 27         | Outside Bolt          | M8*20         | 1рс      |  |  |
| 28         | Locked Nut            | M10           | 4pcs     |  |  |
| 29         | Enlarged Flat Gasket  | Ø10*35        | 4pcs     |  |  |
| 30         | Shock absorber        |               | 4pcs     |  |  |
| 31         | Flat Gasket           | Ø10           | 4pcs     |  |  |
| 32         | Spring Gasket         | Ø10           | 4pcs     |  |  |
| 33         | Nut                   | M10           | 4pcs     |  |  |
| 34         | Engine Support Plate  |               | 1рс      |  |  |
| 35         | Bottom Plate          |               | 1pc      |  |  |
| 36         | Exciter               |               | 1set     |  |  |
| 37         | Outside Bolt          | M8*40         | 2pcs     |  |  |
| 38         | Clamp Plate           |               | 2pcs     |  |  |
| 39         | Flat Gasket           | Ø16           | 4pcs     |  |  |

## SILVERBACK

| PARTS LIST |                       |               |          |  |  |  |
|------------|-----------------------|---------------|----------|--|--|--|
| No.        | Description           | Specification | Quantity |  |  |  |
| 40         | Spring Gasket         | Ø16           | 4pcs     |  |  |  |
| 41         | Inner Hexagon bolt    | M16*40        | 4pcs     |  |  |  |
| 42         | Engine                |               | 1рс      |  |  |  |
| 43         | Flat Gasket           | Ø8            | 4pcs     |  |  |  |
| 44         | Locked Nut            | M8            | 4pcs     |  |  |  |
| 45         | Кеу                   | 5*40          | 1рс      |  |  |  |
| 46         | Flat Gasket           | Ø8            | 2pcs     |  |  |  |
| 47         | Spring Gasket         | Ø8            | 2pcs     |  |  |  |
| 48         | External hexagon bolt | M8*25         | 2pcs     |  |  |  |
| 49         | Flat Cross Bolt       | M8*25         | 2pcs     |  |  |  |
| 50         | Handle Damper         | 35*15         | 2pcs     |  |  |  |
| 51         | Locked Nut            | M8            | 2pcs     |  |  |  |
| 52         | Wheel Frame           |               | 1рс      |  |  |  |